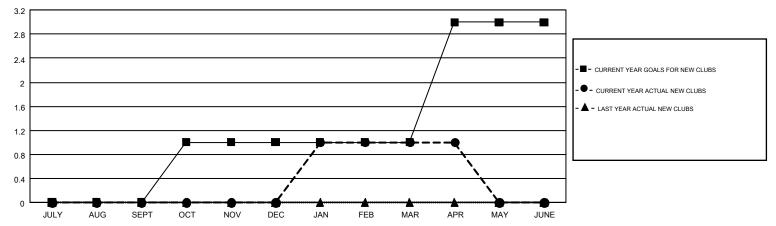

## GMT MONTHLY MEMBERSHIP PROGRESS REPORT

Results as of: 4/30/2019

Multiple District 21

GMT: WILLIAM PHILLIPI

LOCATION: ARIZONA

GMT CA 1

|               | Club          | s           |               | Members  RESULTS FOR 2018-2019 |                           |                         |                                                    |  |
|---------------|---------------|-------------|---------------|--------------------------------|---------------------------|-------------------------|----------------------------------------------------|--|
|               | RESULTS FOR   | R 2018-2019 |               |                                |                           |                         |                                                    |  |
| QUARTER       | NEW CLUB GOAL | NEW CLUBS   | DROPPED CLUBS | QUARTER                        | MEMBER GROWTH NET<br>GOAL | MEMBER GROWTH<br>ACTUAL | DROPPED<br>MEMBERS ACTUAL<br>(including transfers) |  |
| JULY/AUG/SEPT | 0             | 0           | 0             | JULY/AUG/SEPT                  | 81                        | 116                     | 63                                                 |  |
| OCT/NOV/DEC   | 1             | 0           | 1             | OCT/NOV/DEC                    | 105                       | 103                     | 141                                                |  |
| JAN/FEB/MAR   | 0             | 1           | 0             | JAN/FEB/MAR                    | 77                        | 106                     | 74                                                 |  |
| APR/MAY/JUNE  | 2             | 0           | 0             | APR/MAY/JUNE                   | 76                        | 56                      | 37                                                 |  |

## GOALS AND ACTUAL NEW CLUBS CUMULATIVE