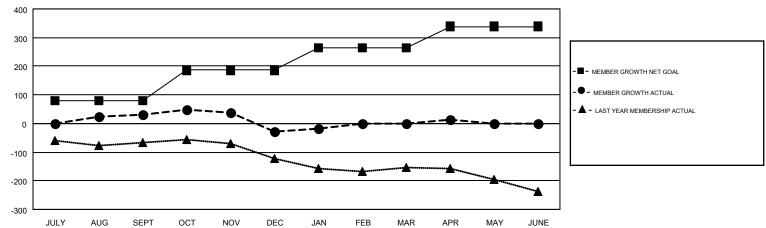

## GMT MONTHLY MEMBERSHIP PROGRESS REPORT

Results as of: 4/30/2019

Multiple District 21

GMT: WILLIAM PHILLIPI

LOCATION: ARIZONA

GMT CA 1

|               | Club          | s           |               | Members  RESULTS FOR 2018-2019 |                           |                         |                                                    |  |
|---------------|---------------|-------------|---------------|--------------------------------|---------------------------|-------------------------|----------------------------------------------------|--|
|               | RESULTS FOR   | R 2018-2019 |               |                                |                           |                         |                                                    |  |
| QUARTER       | NEW CLUB GOAL | NEW CLUBS   | DROPPED CLUBS | QUARTER                        | MEMBER GROWTH NET<br>GOAL | MEMBER GROWTH<br>ACTUAL | DROPPED<br>MEMBERS ACTUAL<br>(including transfers) |  |
| JULY/AUG/SEPT | 0             | 0           | 0             | JULY/AUG/SEPT                  | 81                        | 116                     | 63                                                 |  |
| OCT/NOV/DEC   | 1             | 0           | 1             | OCT/NOV/DEC                    | 105                       | 103                     | 141                                                |  |
| JAN/FEB/MAR   | 0             | 1           | 0             | JAN/FEB/MAR                    | 77                        | 106                     | 74                                                 |  |
| APR/MAY/JUNE  | 2             | 0           | 0             | APR/MAY/JUNE                   | 76                        | 56                      | 37                                                 |  |

## GOALS AND ACTUAL MEMBERS CUMULATIVE

| DROPPED CLUBS: 1           |     | 69 CLUBS OF 116 ADDED 1 OR MORE | GENDER DISTRIBUTION             |                |     |
|----------------------------|-----|---------------------------------|---------------------------------|----------------|-----|
|                            |     | NEW MEMBERS                     | MALE                            | 1,692 (55.92%) |     |
|                            |     |                                 | FEMALE                          | 1,334 (44.08%) |     |
| DROPPED MEMBERS            |     |                                 |                                 |                |     |
| DECEASED                   | 44  | CLICK HERE FOR CUMULATIVE       | TOTAL FAMILY UNIT MEMBERS       |                | 885 |
| CLUB CANCELLED 0 OTHER 271 |     | MEMBERSHIP DATA                 |                                 |                |     |
|                            |     |                                 | FAMILY MEMBERS PAYING HALF DUES |                | 462 |
| TOTAL                      | 315 |                                 | DOES                            |                |     |